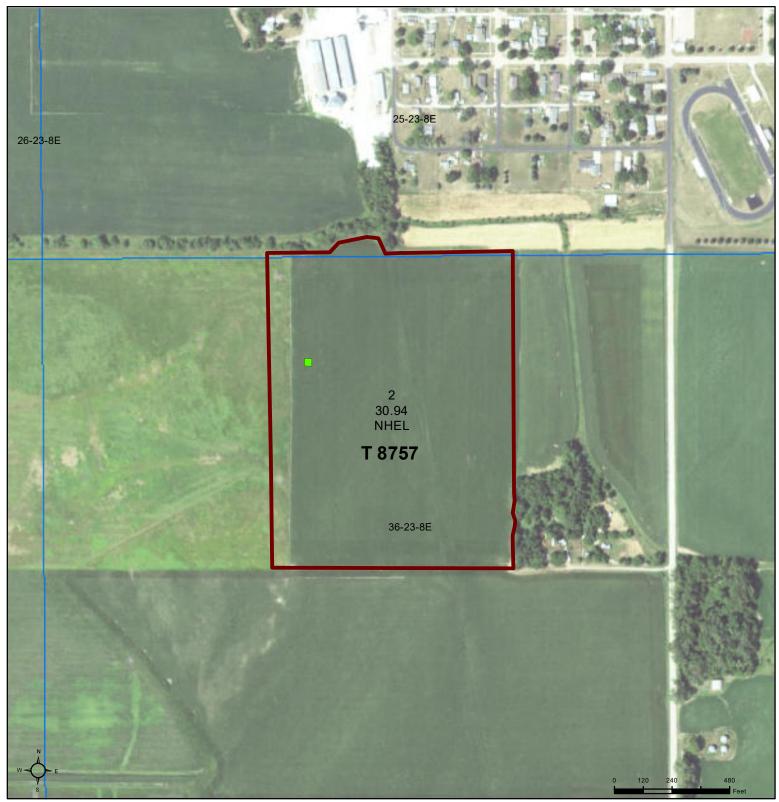

## **Burt County, Nebraska**

## **Common Land Unit**

Cropland Tract Boundary 2022 NAIP Ortho Imagery

2024 Program Year Map Created January 23, 2024

Farm **7019** Tract 8757

## Wetland Determination Identifiers

Restricted Use

Limited Restrictions

Exempt from Wetland Provisions

Tract Cropland Total: 30.94 acres

United States Department of Agriculture (USDA) Farm Service Agency (FSA) maps are for FSA Program administration only. This map does not represent a legal survey or reflect actual ownership; rather it depicts the information provided directly from the producer and/or National Agricultural Imagery Program (NAIP) imagery. The producer accepts the data as is and assumes all risks associated with its use. USDA-FSA assumes no responsibility for actual or consequential damage incurred as a result of any user's reliance on this data outside FSA Programs. Wetland identifiers do not represent the size, shape, or specific determination of the area. Refer to your original determination (CPA-026 and attached maps) for exact boundaries and determinations or contact USDA Natural Resources Conservation Service (NRCS).